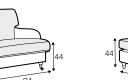

## Howard

| UPHOLSTERY |  | COMFORTS | COVERS   |
|------------|--|----------|----------|
| fabric     |  |          | FC fixed |

armchair

footstool 76x58

3 seater

fixed

3,5 seater divided

168

## extra dimensions

depth of seat

legs

no. 11 wood with gold or silver wheels front

no. 35 wood front

no. 34 wood back

no. 34 wood footstool

Sits reserves the right to change construction of products and components used due to improving durability of product and customer satisfaction without any further notice. Explicit ± 2 cm tolerance of all elements sizes.