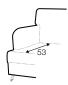

## extra dimensions

depth of seat

legs

no. 11 wood with gold or silver wheels front

no. 35 wood front

no. 34 wood back

no. 34 wood footstool

Sits reserves the right to change construction of products and components used due to improving durability of product and customer satisfaction without any further notice. Explicit ± 2 cm tolerance of all elements sizes.