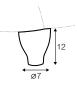

## extra dimensions

depth of seat

legs

no. 11 wood with gold or silver wheels front

no. 35 wood front

no. 34 wood back

no. 34 wood footstool

Sits reserves the right to change construction of products and components used due to improving durability of product and customer satisfaction without any further notice. Explicit ± 2 cm tolerance of all elements sizes.