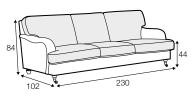

## Howard

| UPHOLSTERY |  | COMFORTS | COVERS   |
|------------|--|----------|----------|
| fabric     |  |          | FC fixed |

armchair

footstool 76x58

3 seater

fixed

3,5 seater divided

168