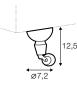

## extra dimensions

depth of seat

legs

no. 11 wood with gold or silver wheels front

no. 35 wood front

no. 34 wood back

no. 34 wood footstool

Sits reserves the right to change construction of products and components used due to improving durability of product and customer satisfaction without any further notice. Explicit ± 2 cm tolerance of all elements sizes.