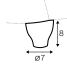

## extra dimensions

depth of seat

legs

no. 11 wood with gold or silver wheels front

no. 35 wood front

no. 34 wood back

no. 34 wood footstool

Sits reserves the right to change construction of products and components used due to improving durability of product and customer satisfaction without any further notice. Explicit ± 2 cm tolerance of all elements sizes.