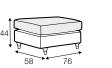

## Howard

| UPHOLSTERY |  | COMFORTS | COVERS   |
|------------|--|----------|----------|
| fabric     |  |          | FC fixed |

armchair

footstool 76x58

3 seater

fixed

3,5 seater divided

168

## extra dimensions

depth of seat

legs

no. 11 wood with gold or silver wheels front

no. 35 wood front

no. 34 wood back

no. 34 wood footstool

Sits reserves the right to change construction of products and components used due to improving durability of product and customer satisfaction without any further notice. Explicit ± 2 cm tolerance of all elements sizes.