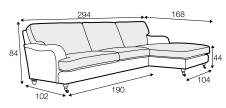

chaiselongue right / or left available also as freestanding

3,5 seater

set 1 right / or left 3 seater left / or right + chaiselongue right / or left