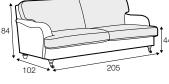

## Howard

| UPHOLSTERY |  | COMFORTS | COVERS   |
|------------|--|----------|----------|
| fabric     |  |          | FC fixed |

armchair

footstool 76x58

3 seater

fixed

3,5 seater divided

168

## extra dimensions

depth of seat

legs

no. 11 wood with gold or silver wheels front

no. 35 wood front

no. 34 wood back

no. 34 wood footstool

Sits reserves the right to change construction of products and components used due to improving durability of product and customer satisfaction without any further notice. Explicit ± 2 cm tolerance of all elements sizes.