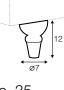

## extra dimensions

depth of seat

legs

no. 11 wood with gold or silver wheels front

no. 35 wood front

no. 34 wood back

no. 34 wood footstool

Sits reserves the right to change construction of products and components used due to improving durability of product and customer satisfaction without any further notice. Explicit ± 2 cm tolerance of all elements sizes.