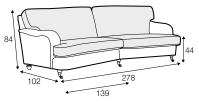

chaiselongue right / or left available also as freestanding

3,5 seater

set 1 right / or left 3 seater left / or right + chaiselongue right / or left