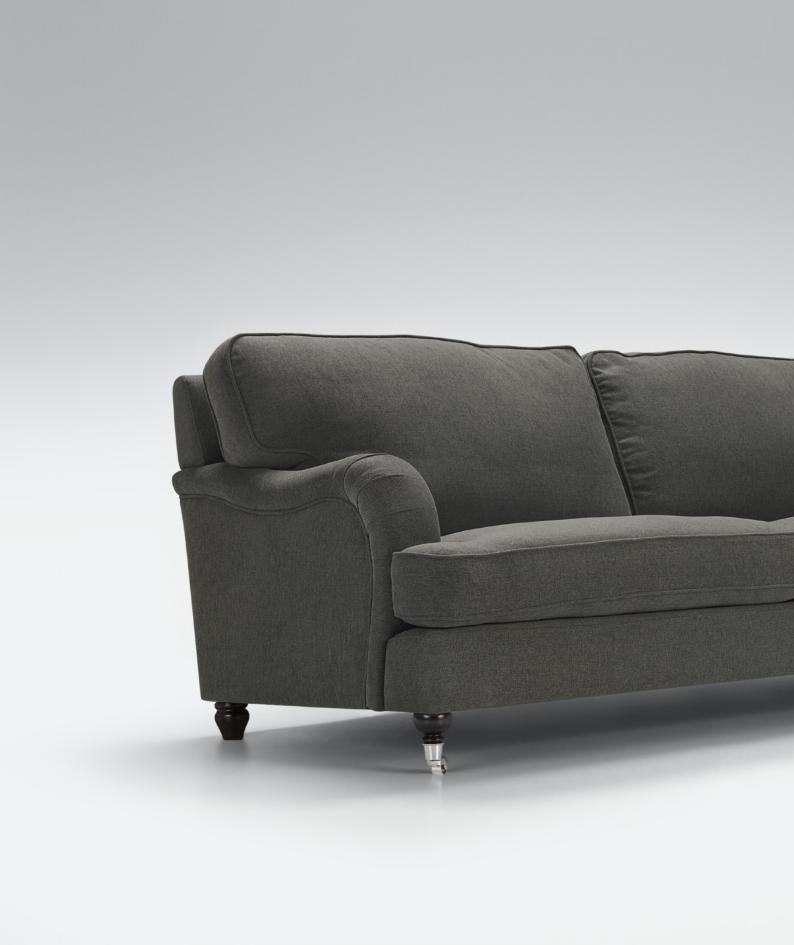

## Howard

| UPHOLSTERY |  | COMFORTS | COVERS   |
|------------|--|----------|----------|
| fabric     |  |          | FC fixed |

armchair

footstool 76x58

3 seater

fixed

3,5 seater divided

168